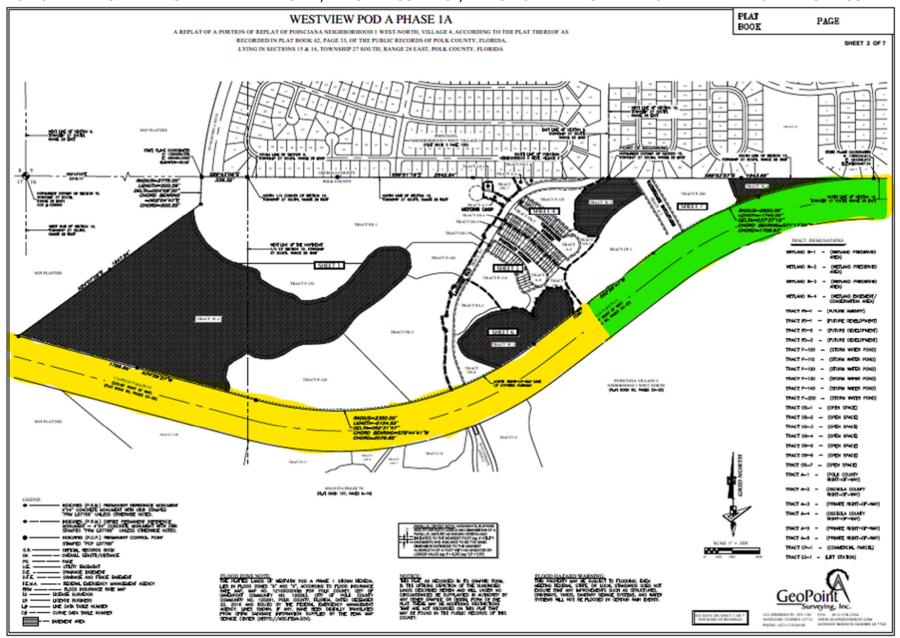

## Description of Pod A, Phase 1A Improvements, Cypress Parkway Improvements & Work Product

**Pod A, Phase 1A Wastewater Improvements** — All wastewater lines, including but not limited to all pipes, structures, fittings, valves, pumps, laterals, force mains, service leads, tees, manholes, gate valves, lift stations, equipment and appurtenances hereto, within or upon rights-of-way located within or upon rights-of-way designated as Tract A-1 (Polk County Right-of-Way), Tract A-2 (Osceola County Right-of-Way), Tract A-3 (Private Right-of-Way), Tract A-4 (Osceola County Right-of-Way), Tract A-5 (Private Right-of-Way), Tract A-6 (Private Right-of-Way), Tract LS-1 (Lift Station), and all "Public Utility Easements," each as identified in the plat known as *Westview Pod A Phase 1A*, as recorded at Plat Book 200, Pages 38 - 44, of the Official Records of Polk County, Florida.

**Pod A, Phase 1A Potable Water Improvements** — All potable water lines, including but not limited to all pipes, structures, fittings, valves, pumps, laterals, water mains, service leads, tees, fire hydrants, blowoff valves assemblies, equipment and appurtenances thereto, within or upon rights-of-way designated as Tract A-1 (Polk County Right-of-Way), Tract A-2 (Osceola County Right-of-Way), Tract A-3 (Private Right-of-Way), Tract A-4 (Osceola County Right-of-Way), Tract A-5 (Private Right-of-Way), and all "Public Utility Easements," each as identified in the plat known as *Westview Pod A Phase 1A*, as recorded at Plat Book 200, Pages 38 - 44, of the Official Records of Polk County, Florida.

**Pod A, Phase 1A Reclaimed Water Improvements** — All reclaimed water lines, including but not limited to all pipes, structures, fittings, valves, pumps, laterals, water mains, service leads, tees, blowoff valves assemblies, equipment and appurtenances thereto, located within or upon rights-of-way designated as Tract A-1 (Polk County Right-of-Way), Tract A-2 (Osceola County Right-of-Way), Tract A-3 (Private Right-of-Way), Tract A-4 (Osceola County Right-of-Way), Tract A-5 (Private Right-of-Way), and all "Public Utility Easements," each as identified in the plat known as *Westview Pod A Phase 1A*, as recorded at Plat Book 200, Pages 38 - 44, of the Official Records of Polk County, Florida.

**Pod A, Phase 1A Roadway Improvements** - All public roads, pavement, curbing and other physical improvements – including but not limited to landscaping elements – within or upon rights-of-way designated as Tract A-1 (Polk County Right-of-Way), Tract A-2 (Osceola County Right-of-Way), and Tract A-4 (Osceola County Right-of-Way), each as identified in the plat known as *Westview Pod A Phase 1A*, as recorded at Plat Book 200, Pages 38 - 44, of the Official Records of Polk County, Florida.

Pod A, Phase 1A Drainage & Surface Water Management – All drainage and surface water management systems, including but not limited to lakes, ponds, water control structures, pipes, storm drainage culverts, curb inlets, grate inlets, mitered end sections, junction box, earthwork manipulation, and other water conveyance structures, as well as all catch-basins and related stormwater facilities, located within Tract A-1 (Polk County Right-of-Way), Tract A-2 (Osceola County Right-of-Way), Tract A-3 (Private Right-of-Way), Tract A-4 (Osceola County Right-of-Way), Tract A-5 (Private Right-of-Way), Tract A-6 (Private Right-of-Way), Wetland W-1, Wetland W-2, and Wetland W-3 (Wetland Preserved Area), Wetland W-4 (Wetland Easement/Conservation Area), Tracts P-100, P-110, P-120, P-130, P-140, and P-200 (Storm Water Pond), all "Drainage Easement(s)," and all "Drainage and Fence Easement," each as identified in the plat known as *Westview Pod A Phase 1A*, as recorded at Plat Book 200, Pages 38 - 44, of the Official Records of Polk County, Florida.

**Future Development Drainage & Surface Water Management** – Mass grading and pond excavation related to drainage and surface water management systems (i.e., public improvements only) located within Tracts FD-1, FD-2 and FD-3 (Future Development), as identified in the plat known as *Westview Pod A Phase 1A*, as recorded at Plat Book 200, Pages 38 - 44, of the Official Records of Polk County, Florida.