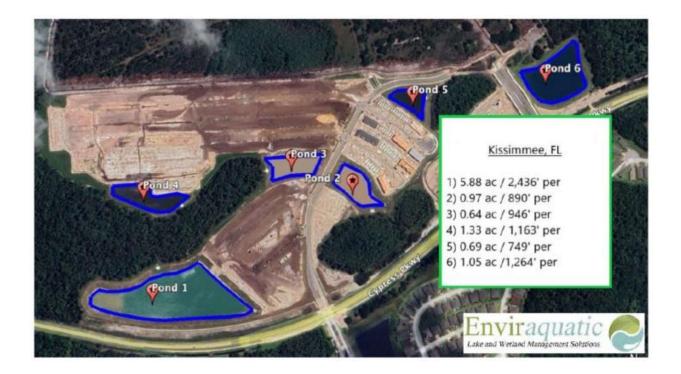

Pod A, Phase 1A Drainage & Surface Water Management – All drainage and surface water management systems, including but not limited to lakes, ponds, water control structures, pipes, storm drainage culverts, curb inlets, grate inlets, mitered end sections, junction box, earthwork manipulation, and other water conveyance structures, as well as all catch-basins and related stormwater facilities, located within Tract A-1 (Polk County Right-of-Way), Tract A-2 (Osceola County Right-of-Way), Tract A-3 (Private Right-of-Way), Tract A-4 (Osceola County Right-of-Way), Tract A-5 (Private Right-of-Way), Tract A-6 (Private Right-of-Way), Wetland W-1, Wetland W-2, and Wetland W-3 (Wetland Preserved Area), Wetland W-4 (Wetland Easement/Conservation Area), Tracts P-100, P-110, P-120, P-130, P-140, and P-200 (Storm Water Pond), all "Drainage Easement(s)," and all "Drainage and Fence Easement," each as identified in the plat known as *Westview Pod A Phase 1A*, as recorded at Plat Book 200, Pages 38 - 44, of the Official Records of Polk County, Florida.