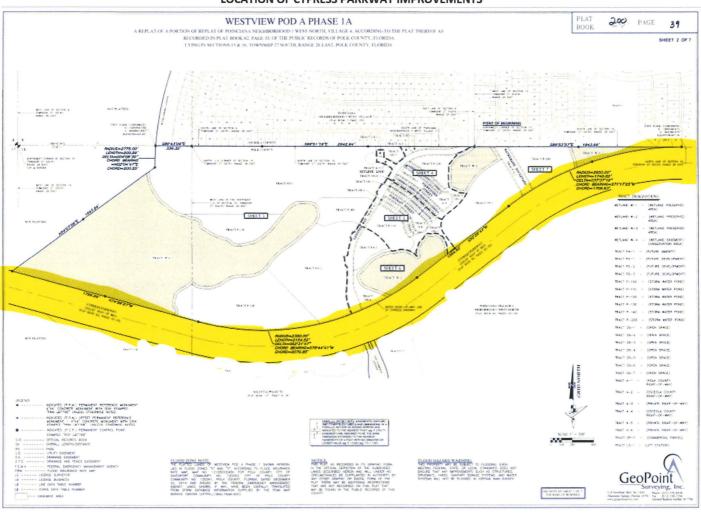

#### **EXHIBIT B**

## **LOCATION OF CYPRESS PARKWAY IMPROVEMENTS**

= OFFSITE IMPROVEMENTS IDENTIFIED IN POD A, PHASE 1A CONRACT; ■ = OFFSITE IMPROVEMENTS IDENTIFIED IN SPINE ROAD CONTRACT