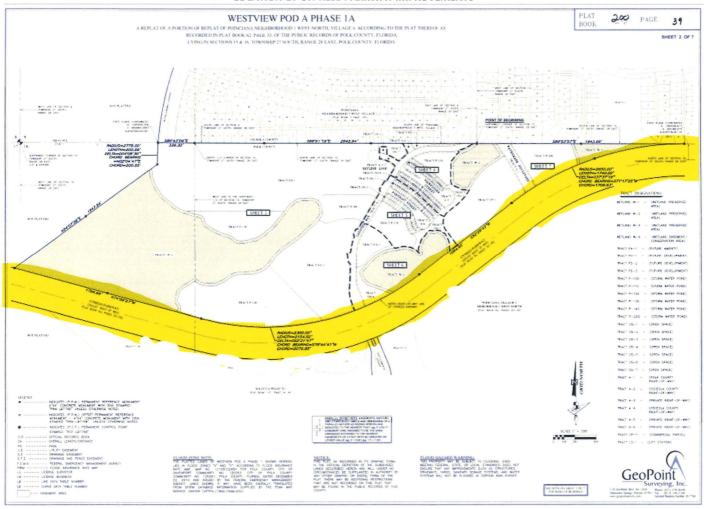

#### **EXHIBIT B**

## **LOCATION OF CYPRESS PARKWAY IMPROVEMENTS**

= OFFSITE IMPROVEMENTS IDENTIFIED IN POD A, PHASE 1A CONRACT; ■ = OFFSITE IMPROVEMENTS IDENTIFIED IN SPINE ROAD CONTRACT